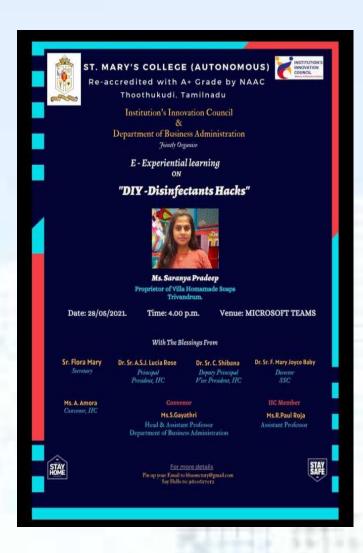

Department of Business Administration & Institutions' Innovation Council conducted one day E-Experiential learning programme on 28th May 2021 at 4:00 pm through Microsoft Teams on the topic "DIY-Disinfectants hacks". Ms.Saranya pradeep, The Proprietor of Villa Home made soaps, Trivandrum was the resource person. The session was commenced by addressing the chief guests and our college dignitaries Rev. Dr. Sr. Flora Mary, Secretary of St.Mary's College (Autonomous), Rev. Dr. Sr. A. S. J Lucia Rose, Principal of St.Mary's College (Autonomous), Rev. Dr. Sr. F. Mary Joyce Baby, The Director of Self Supporting Courses. It was followed by Inaugural address delivered by Ms.Gayathri, Assistant Professor and Head of the Department was the convener of the programme. Subsequently, the trainer started the programme by sharing her words of experience on how to establish a business by less investment and also gave an idea about pricing strategies. In this meet the students were able to get an idea of soap making in different flavors and also making of vessel cleanser which can be used as an disinfectants for current pandemic situation. In between the resource person shared some useful beauty tips and cleared the doubts and questions aroused by the students. The interactive way of the entire session came up with an idea for our students to become an cosmetic entrepreneur.