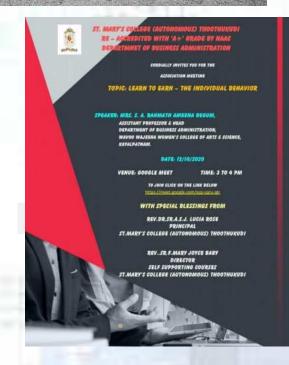

The Association meet of Business Administration was conducted on 12<sup>th</sup> October 2020 through Google Meet. Mrs. S.A.Rahmath Ameena Begum, Head & Assistant Professor, Department of Business Administration Wavoo Wajeeha Women's College of arts & Science, Kalypatnam was the chief guest. . Mrs. S.A.Rahmath Ameena Begum shared her words of wit on "Learn to earn – The individual behaviour". I, II and III BBA students attended the meeting.